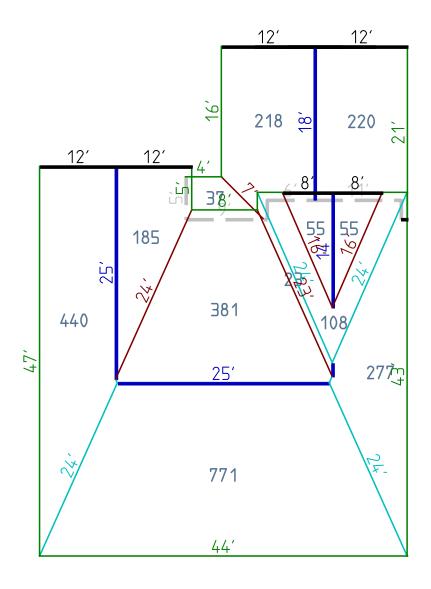

## **AERIAL PRO REPORT**

| Total Quantities  |       |  |  |  |  |  |
|-------------------|-------|--|--|--|--|--|
| Total Squares     | 27.65 |  |  |  |  |  |
| Ridge Length      | 85'   |  |  |  |  |  |
| Eave Length       | 196'  |  |  |  |  |  |
| Hip Length        | 97'   |  |  |  |  |  |
| Valley Lengths    | 86'   |  |  |  |  |  |
| Transition Length | 0'    |  |  |  |  |  |
| Step Flashing     | 23'   |  |  |  |  |  |
| Apron Flashing    | 14'   |  |  |  |  |  |
|                   |       |  |  |  |  |  |

| Total Quantities           |       |  |  |  |  |  |  |
|----------------------------|-------|--|--|--|--|--|--|
| Total Squares              | 27.65 |  |  |  |  |  |  |
| -Waste Factor-             |       |  |  |  |  |  |  |
| 10%                        | 30.42 |  |  |  |  |  |  |
| 15%                        | 31.80 |  |  |  |  |  |  |
| 20%                        | 33.18 |  |  |  |  |  |  |
| 25%                        | 34.57 |  |  |  |  |  |  |
| Ridge Length               | 85'   |  |  |  |  |  |  |
| Eave Length                | 196'  |  |  |  |  |  |  |
| Hip Length                 | 97'   |  |  |  |  |  |  |
| Valley Lengths             | 86'   |  |  |  |  |  |  |
| Transition Length          | 0'    |  |  |  |  |  |  |
| Rake/<br>Gable Length      | 65'   |  |  |  |  |  |  |
| Step Flashing              | 23'   |  |  |  |  |  |  |
| Apron Flashing             | 14'   |  |  |  |  |  |  |
| Perimeter<br>(Eave +Gable) | 260'  |  |  |  |  |  |  |