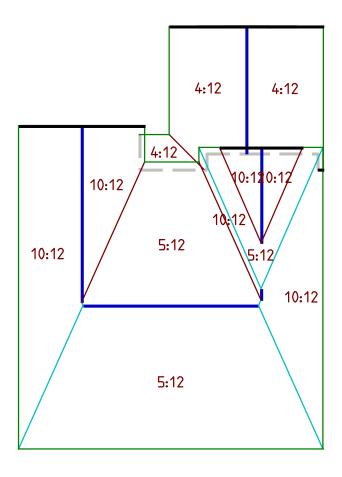

| m . 10              | 1:12 | 2:12 | 3:12 | 4:12 | 5:12  | 6:12 | 7:12 | 8:12 | 12:12 |
|---------------------|------|------|------|------|-------|------|------|------|-------|
| Total Squares       |      |      |      | 4.74 | 12.58 |      |      |      | 10.33 |
| Ridge Length (ft)   |      |      |      | 18'  | 25'   |      |      |      | 41'   |
| Eave Length (ft)    |      |      |      | 41'  | 58'   |      |      |      | 97'   |
| Hip Length (ft)     |      |      |      | 0'   | 0'    |      |      |      | 97'   |
| Valley Length (ft)  |      |      |      | 7'   | 0'    |      |      |      | 78'   |
| Gable Length (ft)   |      |      |      | 25'  | 0'    |      |      |      | 40'   |
| Step Flashing (ft)  |      |      |      | 23'  | 0'    |      |      |      | 0'    |
| Apron Flashing (ft) |      |      |      | 14'  | 0'    |      |      |      | 0'    |