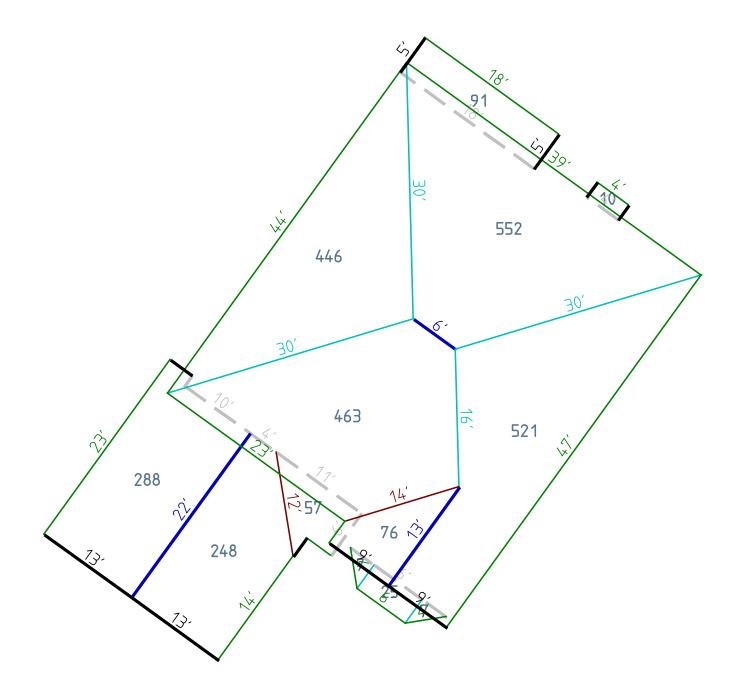

| Total Roof Squares = 27.86 |       |       |       |  |  |  |  |  |
|----------------------------|-------|-------|-------|--|--|--|--|--|
| Waste Factor               |       |       |       |  |  |  |  |  |
| 10%                        | 15%   | 20%   | 25%   |  |  |  |  |  |
| 30.65                      | 32.04 | 33.43 | 34.82 |  |  |  |  |  |

| Total Roof Lengths   |                    |                              |  |  |  |  |  |
|----------------------|--------------------|------------------------------|--|--|--|--|--|
| Ridge Length=40'     | Valley Lengths=26' | Hip Length=113'              |  |  |  |  |  |
| Eave Length=233'     | Rake Length=66'    | Perimeter (Eave +Gable)=298' |  |  |  |  |  |
| Transition Length=0' | Step Flashing=28'  | Apron Flashing=41'           |  |  |  |  |  |