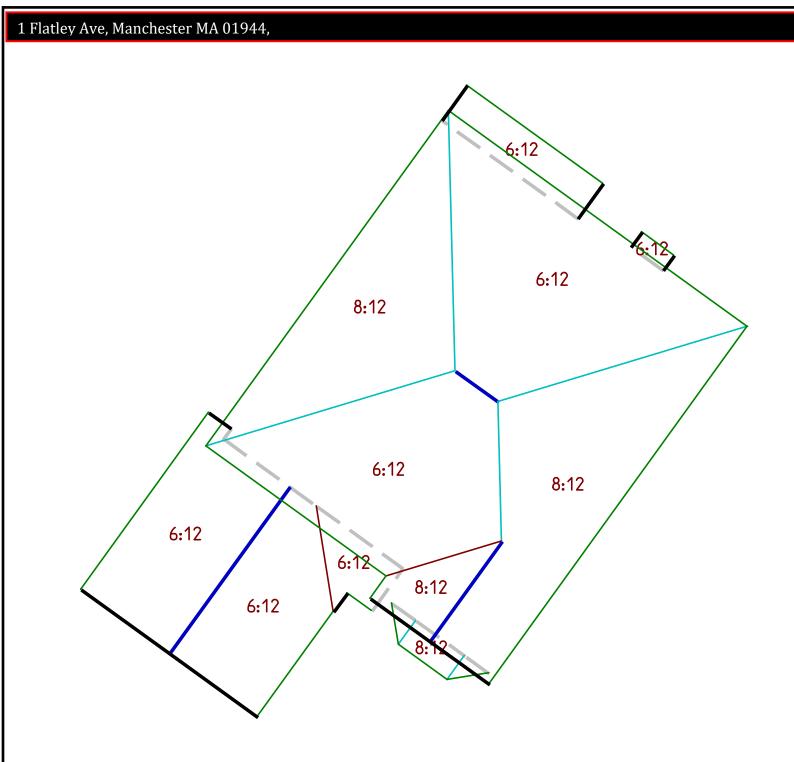

|                      | 1:12 | 2:12 | 3:12 | 4:12 | 5:12 | 6:12  | 7:12 | 8:12  | 12:12 |
|----------------------|------|------|------|------|------|-------|------|-------|-------|
| <b>Total Squares</b> |      |      |      |      |      | 17.06 |      | 10.80 |       |
| Ridge Length (ft)    |      |      |      |      |      | 27'   |      | 13'   |       |
| Eave Length (ft)     |      |      |      |      |      | 124'  |      | 108'  |       |
| Hip Length (ft)      |      |      |      |      |      | 0'    |      | 113'  |       |
| Valley Length (ft)   |      |      |      |      |      | 12'   |      | 14'   |       |
| Gable Length (ft)    |      |      |      |      |      | 47'   |      | 19'   |       |
| Step Flashing (ft)   |      |      |      |      |      | 20'   |      | 8'    |       |
| Apron Flashing (ft)  |      |      |      |      |      | 34'   |      | 6'    |       |
|                      |      |      |      |      |      |       |      |       |       |