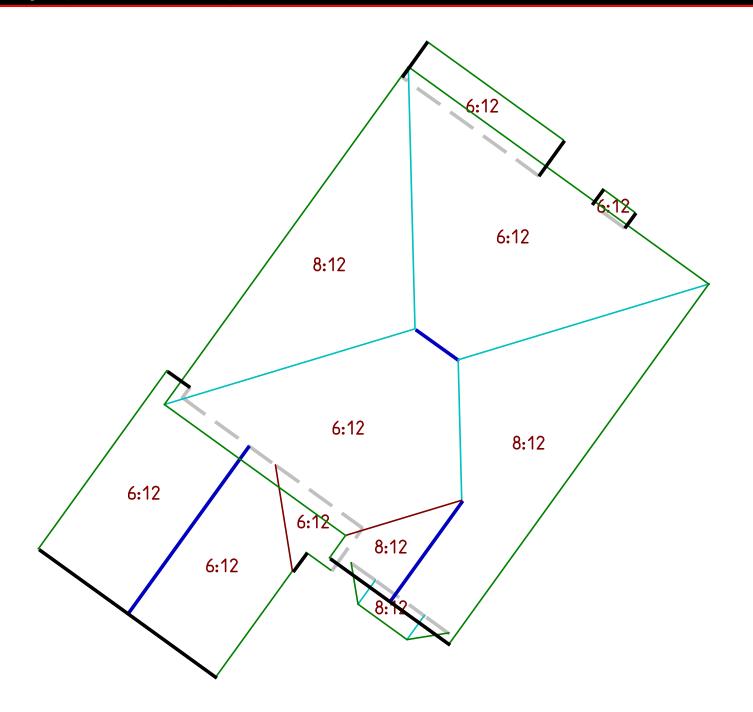

#### Total Quantities

Ridge Length=40'

Eave Length=233'

Transition Length=0'

Valley Lengths=26'

Rake Length=66'

Step Flashing=28'

Hip Length=113'

Perimeter (Eave +Gable)=298'

Apron Flashing=41'

| m . 16              | 6:12  | 8:12  |
|---------------------|-------|-------|
| Total Squares       | 17.06 | 10.80 |
| Ridge Length (ft)   | 27'   | 13'   |
| Eave Length (ft)    | 124'  | 108'  |
| Hip Length (ft)     | 0'    | 113'  |
| Valley Length (ft)  | 12'   | 14'   |
| Gable Length (ft)   | 47'   | 19'   |
| Step Flashing (ft)  | 20'   | 8'    |
| Apron Flashing (ft) | 34'   | 6'    |