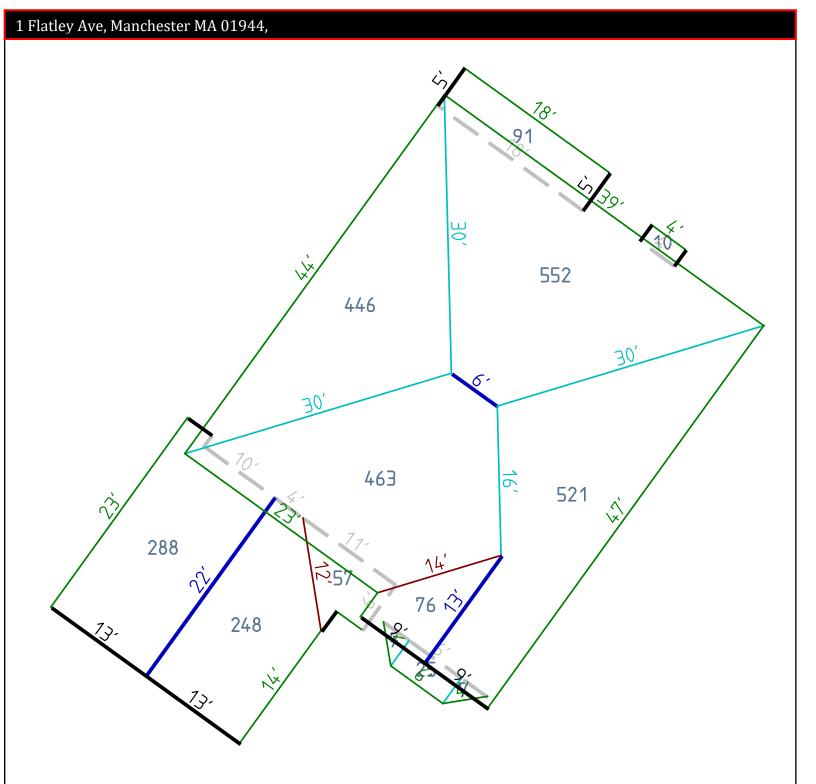

#### Total Quantities

Ridge Length=40'

Eave Length=233'

Transition Length=0'

Valley Lengths=26'

Rake Length=66'

Step Flashing=28'

Hip Length=113'

Perimeter (Eave +Gable)=298'

Apron Flashing=41'

| m . 16              | 6:12  | 8:12  |
|---------------------|-------|-------|
| Total Squares       | 17.06 | 10.80 |
| Ridge Length (ft)   | 27'   | 13'   |
| Eave Length (ft)    | 124'  | 108'  |
| Hip Length (ft)     | 0'    | 113'  |
| Valley Length (ft)  | 12'   | 14'   |
| Gable Length (ft)   | 47'   | 19'   |
| Step Flashing (ft)  | 20'   | 8'    |
| Apron Flashing (ft) | 34'   | 6'    |