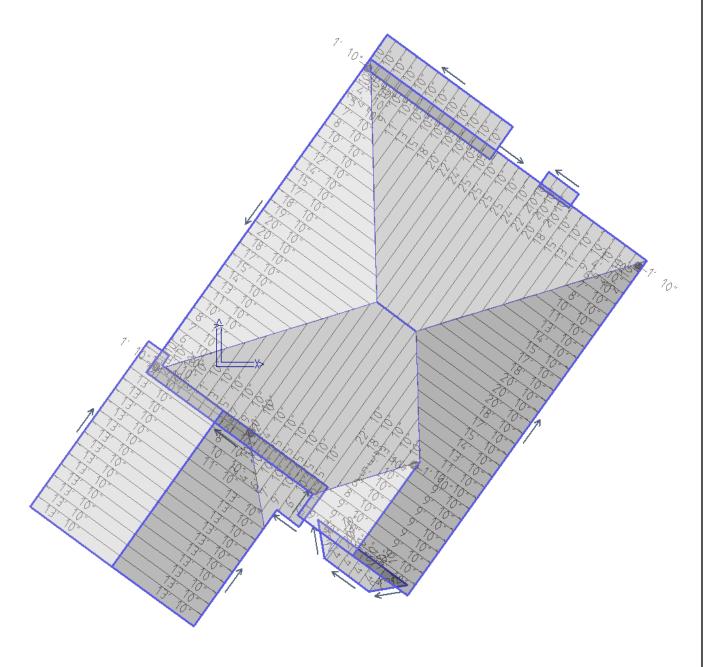

|                | Total Roof S | quares = 27.86 |       |  |
|----------------|--------------|----------------|-------|--|
| -Waste Factor- |              |                |       |  |
| 10%            | 15%          | 20%            | 25%   |  |
| 30.65          | 32.04        | 33.43          | 34.82 |  |

| Standing Seam Panel Size              | 18"      |
|---------------------------------------|----------|
| Total Panel Length                    | 2,085'   |
| Sheet Area                            | 31.27 sq |
| Roof Area                             | 27.86 sq |
| Panel Area/ Roof Area Estimated Waste | 11%      |