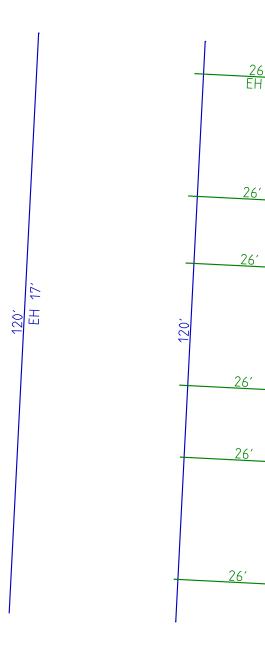

Customer Info: 12 Patterson Dr, Sarasota, FL 34234,

| Gutter Length              |      |  |
|----------------------------|------|--|
| Total Gutter Length        | 397' |  |
| 1st Story<br>Gutter Length | 157' |  |
| 2nd Story<br>Gutter Length | 240' |  |
| 3rd Story<br>Gutter Length | 0'   |  |
| Notes                      |      |  |
| EH = Eave Height           |      |  |