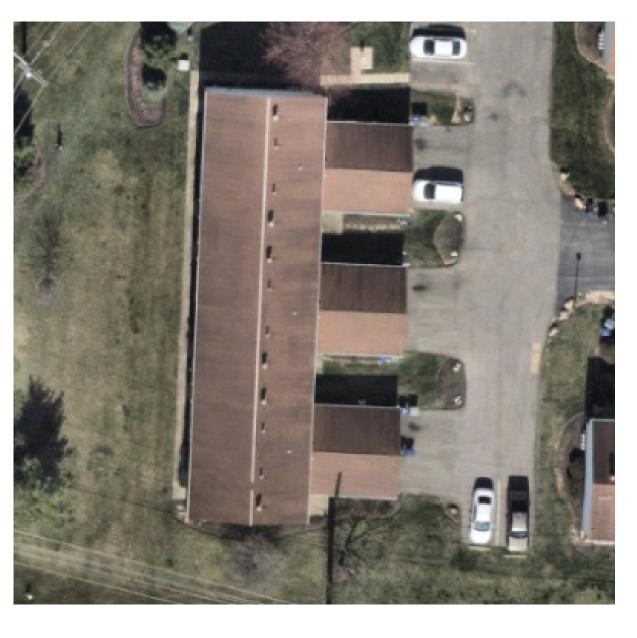

## **Customer Information**

12 Patterson Dr, Sarasota, FL 34234

10 August 2024

| Table of Contents          | Page |
|----------------------------|------|
| Property mages             | 2    |
| Gutter Length Measurements | 3    |

Customer Info: 12 Patterson Dr, Sarasota, FL 34234,

| Gutter Length              |      |  |
|----------------------------|------|--|
| Total Gutter Length        | 397' |  |
| 1st Story<br>Gutter Length | 157' |  |
| 2nd Story<br>Gutter Length | 240' |  |
| 3rd Story<br>Gutter Length | 0'   |  |
| Notes                      |      |  |
| EH = Eave Height           |      |  |