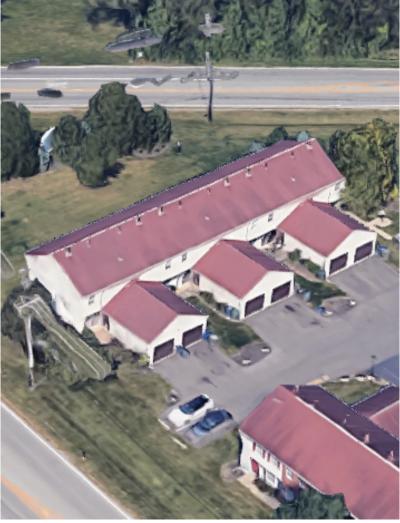

## **Customer Information**

12 Patterson Dr, Sarasota, FL 34234

10 August 2024

| Table of Contents          | Page |
|----------------------------|------|
| Property mages             | 2    |
| Gutter Length Measurements | 3    |

Customer Info: 12 Patterson Dr, Sarasota, FL 34234,

| Gutter Length              |      |  |
|----------------------------|------|--|
| Total Gutter Length        | 397' |  |
| 1st Story<br>Gutter Length | 157' |  |
| 2nd Story<br>Gutter Length | 240' |  |
| 3rd Story<br>Gutter Length | 0'   |  |
| Notes                      |      |  |
| EH = Eave Height           |      |  |