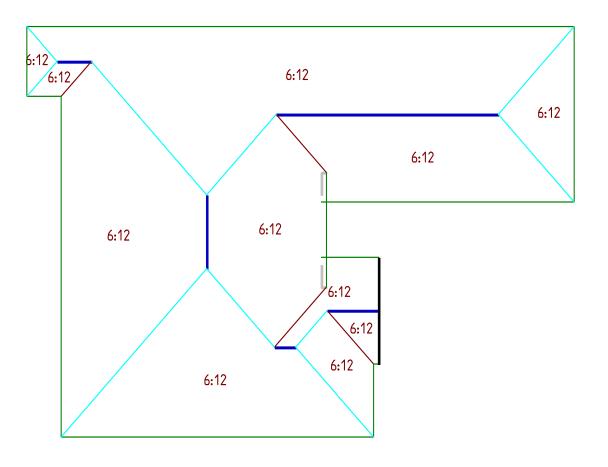

|                     | 6:12  |
|---------------------|-------|
| Total Squares       | 59.51 |
| Ridge Length (ft)   | 76'   |
| Eave Length (ft)    | 364'  |
| Hip Length (ft)     | 209'  |
| Valley Length (ft)  | 52'   |
| Gable Length (ft)   | 20'   |
| Step Flashing (ft)  | 11'   |
| Apron Flashing (ft) | 2'    |