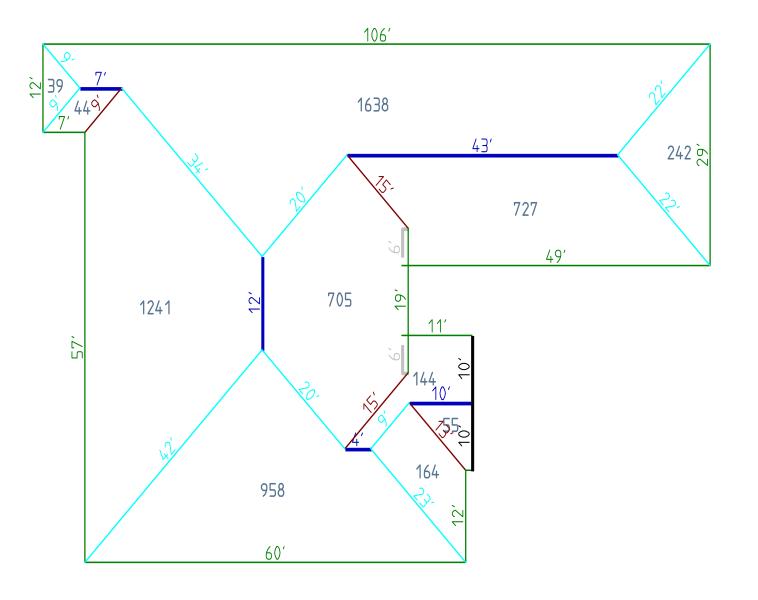

| Total Lengths              |      |
|----------------------------|------|
|                            |      |
| Ridge Length               | 76'  |
| Eave Length                | 364' |
| Hip Length                 | 209' |
| Valley Lengths             | 52'  |
| Transition Length          | 0'   |
| Rake/<br>Gable Length      | 20'  |
| Step Flashing              | 11'  |
| Apron Flashing             | 2'   |
| Perimeter<br>(Eave +Gable) | 384' |
| Capping<br>(Hips +Ridges)  | 285' |
| Perimeter<br>(Eave +Gable) | 384' |

|                     | 6:12  |
|---------------------|-------|
| Total Squares       | 59.51 |
| Ridge Length (ft)   | 76'   |
| Eave Length (ft)    | 364'  |
| Hip Length (ft)     | 209'  |
| Valley Length (ft)  | 52'   |
| Gable Length (ft)   | 20'   |
| Step Flashing (ft)  | 11'   |
| Apron Flashing (ft) | 2'    |