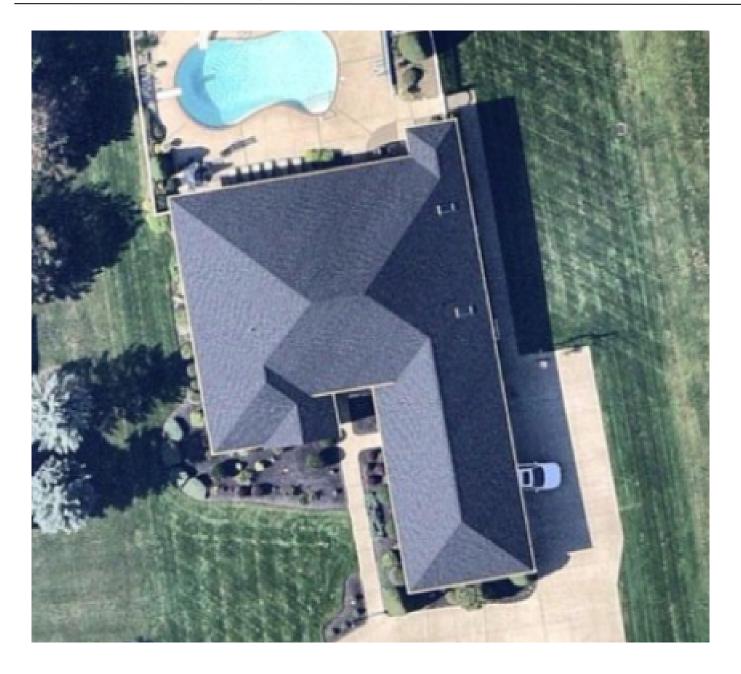

## **Customer Information**

1 Flatley Ave, Williamsburg, VA 23188

MyRoofReport

| Table of Contents                         | Page |
|-------------------------------------------|------|
| Report Summary                            | 2    |
| Lengths Measurements & Total Quantities   | 3    |
| Area Measurements & Waste Factor Table    | 4    |
| Pitch Measurements & Quantities Breakdown | 5    |

Customer Info: 1 Flatley Ave, Williamsburg, VA 23188

| Total Quantities |  |
|------------------|--|
| 59.51            |  |
| 76'              |  |
| 364'             |  |
| 209'             |  |
| 52'              |  |
| 0'               |  |
| 11'              |  |
| 2'               |  |
|                  |  |