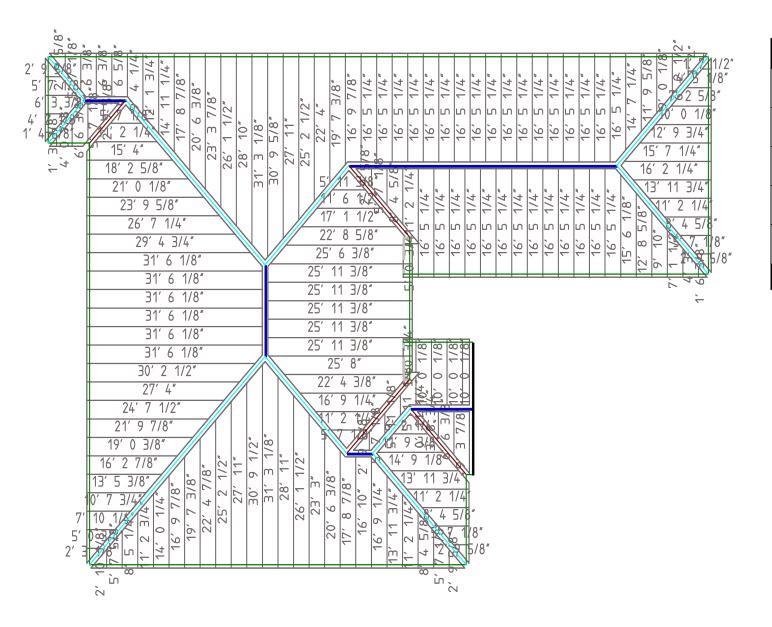

Customer Info: 1 Flatley Ave, Williamsburg, VA 23188

| Panel Size                          |           |  |
|-------------------------------------|-----------|--|
| Standing Seam                       | 30"       |  |
| Total Panel Length                  | 2,673′ 2″ |  |
| Sheet Area                          | 66.83 Sq  |  |
| Roof Area                           | 59.51 Sq  |  |
| Panel Area/<br>Roof Area Est. Waste | 11%       |  |
| Roof Area Panel Area/               | 59.51 Sq  |  |