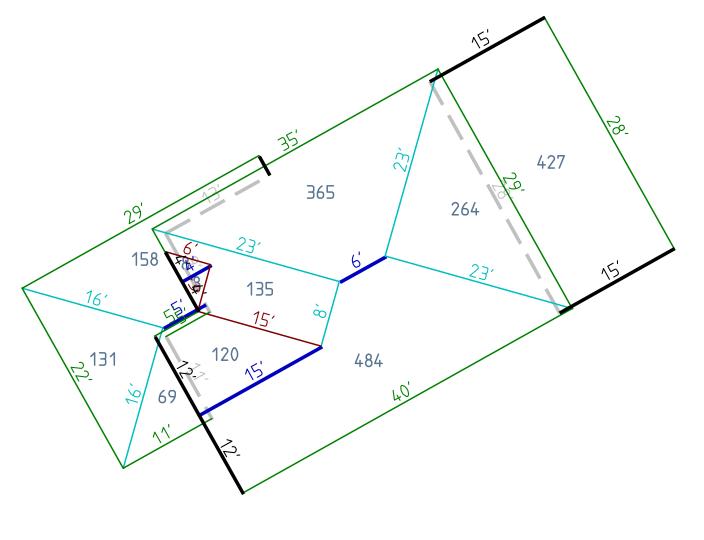

| Total (           | Quantities |
|-------------------|------------|
| Total Squares     | 21.65      |
| Ridge Length      | 29'        |
| Eave Length       | 209'       |
| Hip Length        | 110'       |
| Valley Lengths    | 27'        |
| Transition Length | 0'         |
| Step Flashing     | 21'        |
| Apron Flashing    | 41'        |

| -Waste Factor-10%1015%20%20%25%Ridge Length10Eave Length10Hip Length10Valley Lengths10Transition Length10Rake/<br>Gable Length10 | 23.81<br>24.89<br>25.98<br>27.06<br>29'<br>209'<br>110'<br>27' |
|----------------------------------------------------------------------------------------------------------------------------------|----------------------------------------------------------------|
| 15%20%25%Ridge LengthEave LengthHip LengthValley LengthsFransition LengthRake/                                                   | 24.89<br>25.98<br>27.06<br>29'<br>209'<br>110'                 |
| 20%<br>25%<br>Ridge Length<br>Eave Length<br>Hip Length<br>Valley Lengths<br>Fransition Length<br>Rake/                          | 25.98<br>27.06<br>29'<br>209'<br>110'                          |
| 25%<br>Ridge Length<br>Eave Length<br>Hip Length<br>Valley Lengths<br>Fransition Length<br>Rake/                                 | 27.06<br>29'<br>209'<br>110'                                   |
| Ridge Length<br>Eave Length<br>Hip Length<br>Valley Lengths<br>Fransition Length<br>Rake/                                        | 29'<br>209'<br>110'                                            |
| Eave Length<br>Hip Length<br>Valley Lengths<br>Fransition Length<br>Rake/                                                        | 209'<br>110'                                                   |
| Hip Length<br>Valley Lengths<br>Fransition Length<br>Rake/                                                                       | 110'                                                           |
| Valley Lengths<br>Fransition Length<br>Rake/                                                                                     |                                                                |
| Fransition Length<br>Rake/                                                                                                       | 27'                                                            |
| Rake/                                                                                                                            |                                                                |
| Rake/<br>Gable Length                                                                                                            | 0'                                                             |
|                                                                                                                                  | 65'                                                            |
| Step Flashing                                                                                                                    | 21'                                                            |
| Apron Flashing                                                                                                                   | 41'                                                            |
| Perimeter<br>(Eave +Gable)                                                                                                       | 274'                                                           |
| -Area By Pitch                                                                                                                   |                                                                |
| 8:12 13.8                                                                                                                        | 32                                                             |
| 4:12 7.8                                                                                                                         | 3                                                              |
|                                                                                                                                  |                                                                |
|                                                                                                                                  |                                                                |