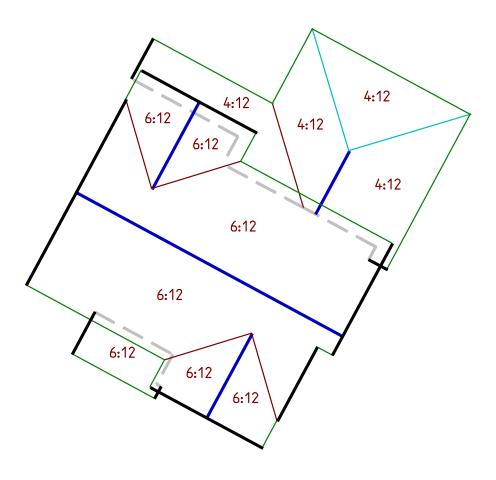

|                     | 4:12 | 6:12  |
|---------------------|------|-------|
| Total Squares       | 7.43 | 16.40 |
| Ridge Length (ft)   | 10'  | 69'   |
| Eave Length (ft)    | 80'  | 79'   |
| Hip Length (ft)     | 37'  | 0'    |
| Valley Length (ft)  | 16'  | 55'   |
| Gable Length (ft)   | 10'  | 117'  |
| Step Flashing (ft)  | 17'  | 5'    |
| Apron Flashing (ft) | 32'  | 13'   |