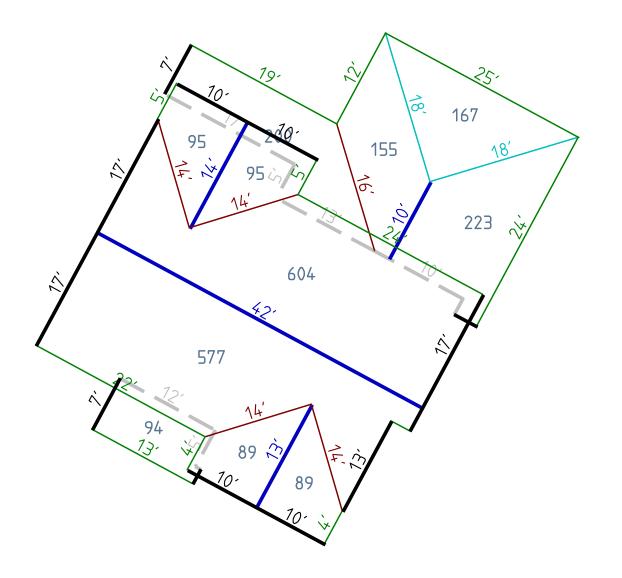

Customer Info: 1916 Danniston Crescent, Manchester MA 01944

| Total Lengths |  |  |  |
|---------------|--|--|--|
|               |  |  |  |
|               |  |  |  |
|               |  |  |  |
|               |  |  |  |
|               |  |  |  |
|               |  |  |  |
|               |  |  |  |
|               |  |  |  |
|               |  |  |  |

| Total Quantities           |       |  |  |
|----------------------------|-------|--|--|
| Total Squares              | 23.84 |  |  |
| -Waste Factor-             |       |  |  |
| 10%                        | 26.22 |  |  |
| 15%                        | 27.41 |  |  |
| 20%                        | 28.60 |  |  |
| 25%                        | 29.80 |  |  |
| Ridge Length               | 79'   |  |  |
| Eave Length                | 159'  |  |  |
| Hip Length                 | 37'   |  |  |
| Valley Lengths             | 70'   |  |  |
| Transition Length          | 0'    |  |  |
| Rake/<br>Gable Length      | 126'  |  |  |
| Step Flashing              | 22'   |  |  |
| Apron Flashing             | 45'   |  |  |
| Perimeter<br>(Eave +Gable) | 286′  |  |  |